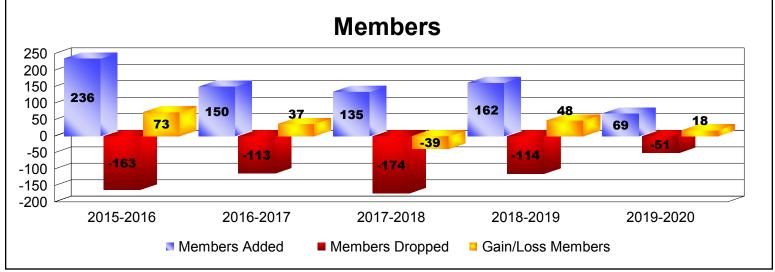

District 114 M

As of December 2019 Cumulative

| Year      | New<br>Clubs | Dropped<br>Clubs | Gain/<br>Loss<br>Clubs | New<br>Members | Charter<br>Members | Reinstate<br>Members | Transfer<br>Members | Total<br>Member<br>Added | Total<br>Members<br>Dropped | Gain/<br>Loss<br>Members |
|-----------|--------------|------------------|------------------------|----------------|--------------------|----------------------|---------------------|--------------------------|-----------------------------|--------------------------|
| 2015-2016 | 2            | 0                | 2                      | 171            | 63                 | 0                    | 2                   | 236                      | -163                        | 73                       |
| 2016-2017 | 1            | 0                | 1                      | 122            | 22                 | 0                    | 6                   | 150                      | -113                        | 37                       |
| 2017-2018 | 0            | 0                | 0                      | 125            | 1                  | 6                    | 3                   | 135                      | -174                        | -39                      |
| 2018-2019 | 1            | 0                | 1                      | 137            | 20                 | 0                    | 5                   | 162                      | -114                        | 48                       |
| 2019-2020 | 0            | 0                | 0                      | 67             | 0                  | 0                    | 2                   | 69                       | -51                         | 18                       |
| Average   | 1            | 0                | 1                      | 124            | 21                 | 1                    | 4                   | 150                      | -123                        | 27                       |