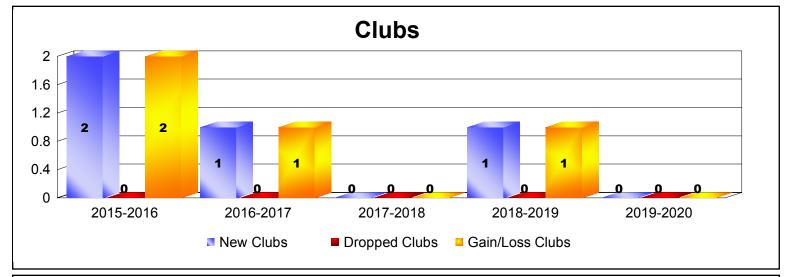

District 114 M

As of December 2019 Cumulative

| Year      | New<br>Clubs | Dropped<br>Clubs | Gain/<br>Loss<br>Clubs | New<br>Members | Charter<br>Members | Reinstate<br>Members | Transfer<br>Members | Total<br>Member<br>Added | Total<br>Members<br>Dropped | Gain/<br>Loss<br>Members |
|-----------|--------------|------------------|------------------------|----------------|--------------------|----------------------|---------------------|--------------------------|-----------------------------|--------------------------|
| 2015-2016 | 2            | 0                | 2                      | 171            | 63                 | 0                    | 2                   | 236                      | -163                        | 73                       |
| 2016-2017 | 1            | 0                | 1                      | 122            | 22                 | 0                    | 6                   | 150                      | -113                        | 37                       |
| 2017-2018 | 0            | 0                | 0                      | 125            | 1                  | 6                    | 3                   | 135                      | -174                        | -39                      |
| 2018-2019 | 1            | 0                | 1                      | 137            | 20                 | 0                    | 5                   | 162                      | -114                        | 48                       |
| 2019-2020 | 0            | 0                | 0                      | 67             | 0                  | 0                    | 2                   | 69                       | -51                         | 18                       |
| Average   | 1            | 0                | 1                      | 124            | 21                 | 1                    | 4                   | 150                      | -123                        | 27                       |